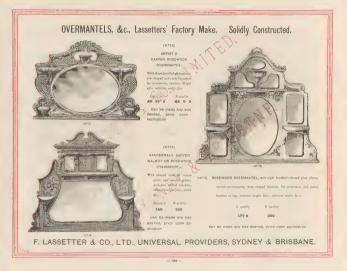

### **Oldest Firm in Australia, Lassetters**

| Occasional Chairs       |        | 11        | 3. 114. | 225.  | 115 |
|-------------------------|--------|-----------|---------|-------|-----|
| Occasional Tables       |        | 129, 13   | 0, 131. |       |     |
| Office Locker           |        |           |         |       | 160 |
| Office Nest of Drawers  |        |           |         |       | 162 |
| Office Pigeon Holes     |        |           |         |       |     |
| Office Panelled Screens |        |           |         |       |     |
| Office Stools           |        |           | 14      |       | 23  |
| Office Writing Desks an | d Ta   | bles, 107 |         | 169)  |     |
|                         |        |           |         |       |     |
| Office Washstands       |        |           |         |       |     |
| Ottomans, Box           |        |           |         |       | 36  |
| Ottomans                |        |           |         |       | 112 |
| Overmantels 178-1       | ALC: T | 81. 182.  |         | JSzu. |     |